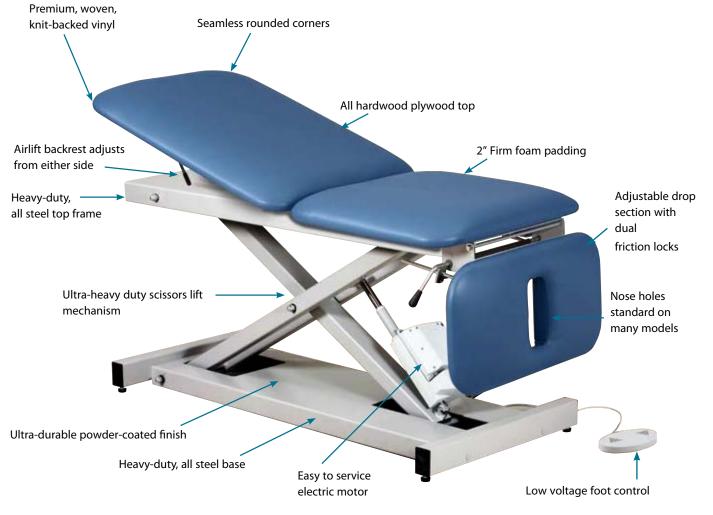

## OPEN BASE POWER TABLES

Clinton Open Base Power Tables are built tough and engineered for the power you need. With a smooth, dependable scissors lift mechanism, Clinton Open Base Power Tables provide superior performance for a wide variety of medical applications. And they're built here in the USA, so there is never an issue with supply. Plus, Clinton offers them in your choice of 20 upholstery colors to complement any decor or color scheme.

## FEATURES

- Ultra-strong uni-frame constructed base and top frame provides a rigid patient platform
- Smooth electric height adjustment moves straight up and down
- Pneumatic, backrest cylinder are internally mounted on the frame for a cleaner appearance
- Hardened bolts and self lubricating pivot points for years of service
- Dependable 110 volt motor
- · Optional casters, safety rails and more
- Made in the USA by Clinton Industries
- Low heights help achieve ADA accessibility tax credit
- Dependable scissors lift mechanism that does not need to roll on the floor
- Many different top configurations and options available to fit your needs
- 3-year limited warranty on frame, and 2-years limited warranty on electric components
- Ships fully assembled with no upcharge